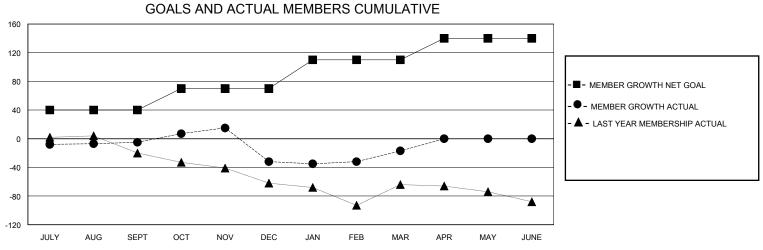

## District 4 L5

Results as of: 3/31/2024

27

0

| GMT:                  |               |           | GMT CA        |                       |                        |                         |                                                    |  |  |
|-----------------------|---------------|-----------|---------------|-----------------------|------------------------|-------------------------|----------------------------------------------------|--|--|
| Clubs                 |               |           |               | Members               |                        |                         |                                                    |  |  |
| RESULTS FOR 2023-2024 |               |           |               | RESULTS FOR 2023-2024 |                        |                         |                                                    |  |  |
| QUARTER               | NEW CLUB GOAL | NEW CLUBS | DROPPED CLUBS | QUARTER MEM           | BER GROWTH NET<br>GOAL | MEMBER GROWTH<br>ACTUAL | DROPPED<br>MEMBERS ACTUAL<br>(including transfers) |  |  |
| JULY/AUG/SEPT         | 0             | 0         | 0             | JULY/AUG/SEPT         | 40                     | 45                      | 40                                                 |  |  |
| OCT/NOV/DEC           | 0             | 0         | 2             | OCT/NOV/DEC           | 30                     | 36                      | 61                                                 |  |  |

JAN/FEB/MAR

APR/MAY/JUNE

40

30

MAY

77

0

0